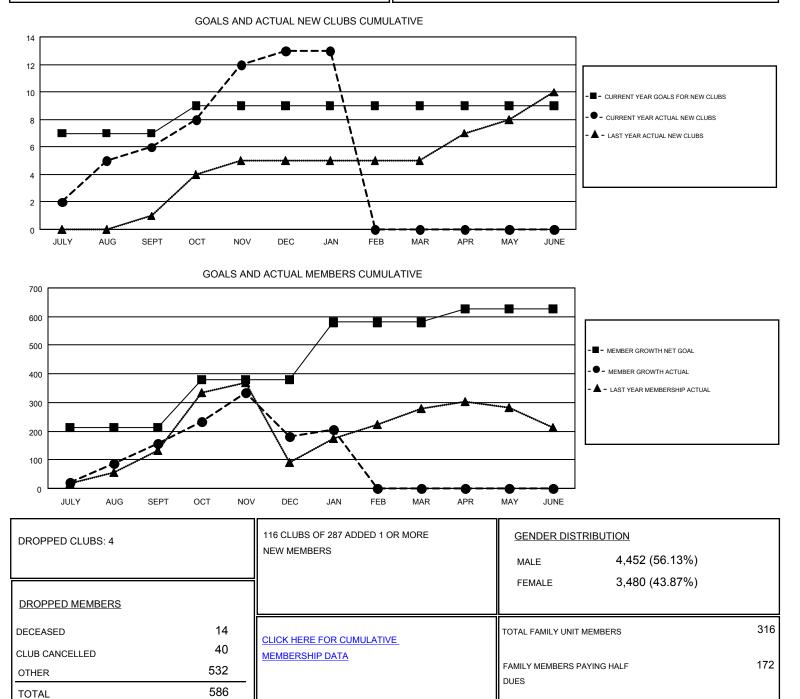

## GMT: TERESA MANN

| GI | N٦ | ГС | A:   | 5 |
|----|----|----|------|---|
| 0  |    |    | ~ `` | 2 |

| Clubs                 |               |           |               | Members               |                           |                         |                                                    |
|-----------------------|---------------|-----------|---------------|-----------------------|---------------------------|-------------------------|----------------------------------------------------|
| RESULTS FOR 2017-2018 |               |           |               | RESULTS FOR 2017-2018 |                           |                         |                                                    |
| QUARTER               | NEW CLUB GOAL | NEW CLUBS | DROPPED CLUBS | QUARTER               | MEMBER GROWTH NET<br>GOAL | MEMBER GROWTH<br>ACTUAL | DROPPED<br>MEMBERS ACTUAL<br>(including transfers) |
| JULY/AUG/SEPT         | 7             | 6         | 2             | JULY/AUG/SEPT         | 212                       | 351                     | 176                                                |
| OCT/NOV/DEC           | 2             | 7         | 1             | OCT/NOV/DEC           | 168                       | 398                     | 364                                                |
| JAN/FEB/MAR           | 0             | 0         | 1             | JAN/FEB/MAR           | 200                       | 80                      | 46                                                 |
| APR/MAY/JUNE          | 0             | 0         | 0             | APR/MAY/JUNE          | 48                        | 0                       | 0                                                  |